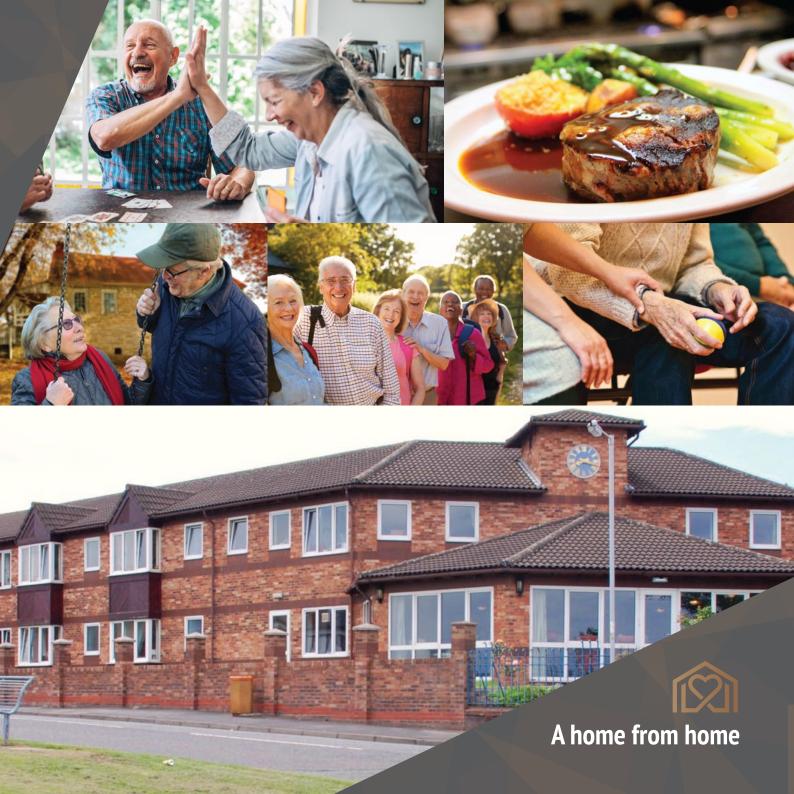

### Welcome to Derwent Lodge Nursing Home

#### About Derwent Lodge

Situated on the banks of the River Mersey, Derwent Lodge provides a relaxed and homely atmosphere. The staff here at Derwent Lodge offer exceptional comfort and care. The home offers a large communal lounge on the ground floor that has floor to ceiling windows providing a spectacular view of the River Mersey, looking out onto the sky line of Liverpool. The communal lounge has access to a small outside patio area with a ramp to accommodate anyone wishing to enjoy the view.

#### Care

We offer a high level of personal and tailored care for our residents. As support is very important we are equipped with support technology. We have warm, caring staff who encourage a family environment. Relatives, friends and pets are welcome to visit as we believe this helps residents keep links with the outside community.

#### **Our Team**

A cosy home with a friendly and homely atmosphere, where each member of staff is well trained and dedicated to ensure all our residents receive the highest quality of person centred care. Our main priority here at Derwent Lodge is to ensure each individual is treated with respect, dignity and encouraged to remain as independent as possible. Our team work together at all times and in all departments to ensure our home is well maintained and runs in a relaxed and safe manner.

#### Amenities

- Registered for 46 residents
- Spectacular views of the River Mersey
- Double and single rooms with ensuites
- Large communal lounge
- Smaller communal lounge for families to enjoy private gatherings
- TV points in every room
- Full time activities coordinator